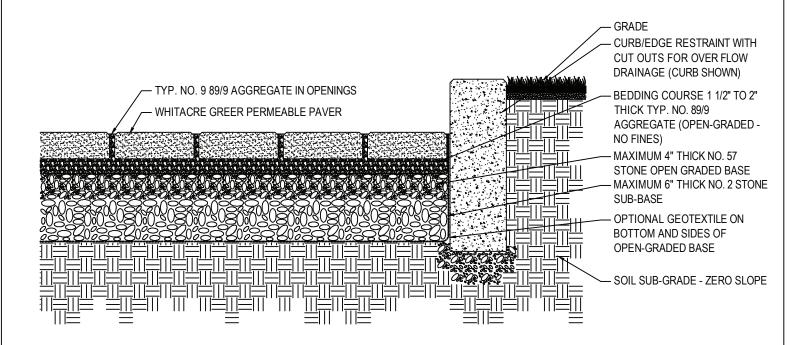

## NOTES:

- 1. INSTALLER MUST USE STRING LINES TO KEEP PAVER BOND LINES STRAIGHT.
- 2. INSTALLATION TO BE COMPLETED IN ACCORDANCE WITH MANUFACTURER'S SPECIFICATIONS.
- 3. DO NOT SCALE DRAWING.
- 4. THIS DRAWING IS INTENDED FOR USE BY ARCHITECTS, ENGINEERS, CONTRACTORS, CONSULTANTS AND DESIGN PROFESSIONALS FOR PLANNING PURPOSES ONLY. THIS DRAWING MAY NOT BE USED FOR CONSTRUCTION.
- 5. ALL INFORMATION CONTAINED HEREIN WAS CURRENT AT THE TIME OF DEVELOPMENT BUT MUST BE REVIEWED AND APPROVED BY THE PRODUCT MANUFACTURER TO BE CONSIDERED ACCURATE.
- CONTRACTOR'S NOTE: FOR PRODUCT AND COMPANY INFORMATION VISIT www.CADdetails.com/info AND ENTER REFERENCE NUMBER 256-133.