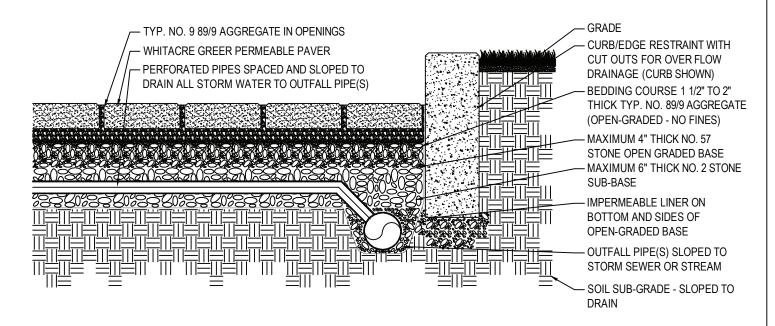

WHITACRE GREER 1400 S. MAHONING AVE. ALLIANCE, OHIO 44601 PHONE: (330) 823-1610 www.wgpaver.com



**SECTION** 

## NOTES:

- 1. INSTALLER MUST USE STRING LINES TO KEEP PAVER BOND LINES STRAIGHT.
- 2. INSTALLATION TO BE COMPLETED IN ACCORDANCE WITH MANUFACTURER'S SPECIFICATIONS.
- 3. DO NOT SCALE DRAWING.
- 4. THIS DRAWING IS INTENDED FOR USE BY ARCHITECTS, ENGINEERS, CONTRACTORS, CONSULTANTS AND DESIGN PROFESSIONALS FOR PLANNING PURPOSES ONLY. THIS DRAWING MAY NOT BE USED FOR CONSTRUCTION.
- 5. ALL INFORMATION CONTAINED HEREIN WAS CURRENT AT THE TIME OF DEVELOPMENT BUT MUST BE REVIEWED AND APPROVED BY THE PRODUCT MANUFACTURER TO BE CONSIDERED ACCURATE.
- CONTRACTOR'S NOTE: FOR PRODUCT AND COMPANY INFORMATION VISIT www.CADdetails.com/info AND ENTER REFERENCE NUMBER 256-135.



256-135 REVISION DATE 04/07/2015