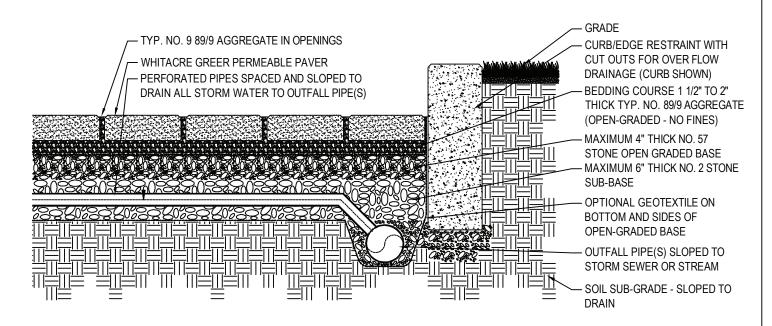

WHITACRE GREER 1400 S. MAHONING AVE. ALLIANCE, OHIO 44601 PHONE: (330) 823-1610 www.wgpaver.com

**SECTION** 

## NOTES:

- 1. INSTALLER MUST USE STRING LINES TO KEEP PAVER BOND LINES STRAIGHT.
- 2. INSTALLATION TO BE COMPLETED IN ACCORDANCE WITH MANUFACTURER'S SPECIFICATIONS.
- 3. DO NOT SCALE DRAWING.
- 4. THIS DRAWING IS INTENDED FOR USE BY ARCHITECTS, ENGINEERS, CONTRACTORS, CONSULTANTS AND DESIGN PROFESSIONALS FOR PLANNING PURPOSES ONLY. THIS DRAWING MAY NOT BE USED FOR CONSTRUCTION.
- 5. ALL INFORMATION CONTAINED HEREIN WAS CURRENT AT THE TIME OF DEVELOPMENT BUT MUST BE REVIEWED AND APPROVED BY THE PRODUCT MANUFACTURER TO BE CONSIDERED ACCURATE.
- CONTRACTOR'S NOTE: FOR PRODUCT AND COMPANY INFORMATION VISIT www.CADdetails.com/info AND ENTER REFERENCE NUMBER 256-134.