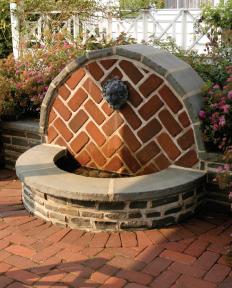

#### **Creative Possibilities**

While other brick and paver companies only offer a few pre-mixed blends for customers to choose from, Whitacre Greer clay and cobbled pavers are produced with each specific project and customer in mind and available in a variety of brick patterns and earth-tone colors that never fade.

Want more options? We can create new color blends and brick patterns to match your taste and needs.

| SERIES | COLOR              | SIZE                            |
|--------|--------------------|---------------------------------|
| #30    | Clear Red (Rustic) | 4" wide<br>8" long<br>2¼" thick |
| #32    | Antique            |                                 |
| #33    | Dark Antique       |                                 |
| #34    | Mulberry           |                                 |
| #36    | Red Sunset         |                                 |