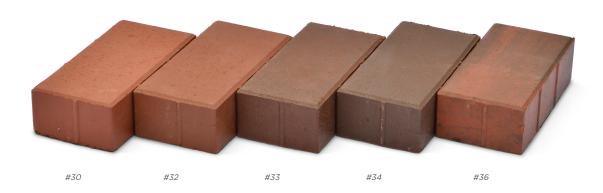

#### **COLORS AND FINISHES**

#### **Creative Possibilities**

While other brick and paver companies only offer a few pre-mixed blends for customers to choose from, Whitacre Greer clay and cobbled pavers are produced with each specific project and customer in mind and available in a variety of brick patterns and earth-tone colors that never fade.

Want more options? We can create new color blends and brick patterns to match your taste and needs.

| SERIES | COLOR              | SIZE                            |
|--------|--------------------|---------------------------------|
| #30    | Clear Red (Rustic) | 4" wide<br>8" long<br>2¼" thick |
| #32    | Antique            |                                 |
| #33    | Dark Antique       |                                 |
| #34    | Mulberry           |                                 |
| #36    | Red Sunset         |                                 |

<sup>\*</sup>Each product shade varies in color due to our usage of natural materials.