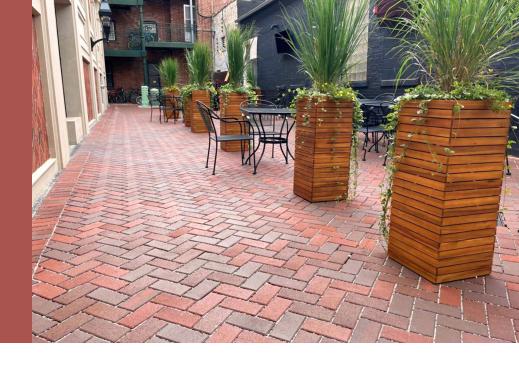

# Is your landscape lacking?

### Capture the charm of peaceful European villages and picturesque college towns.

Founded more than a hundred years ago, Whitacre Greer manufactures clay pavers for residential, commercial, municipal, or institutional use. Made in the USA, Whitacre Greer pavers are used in projects all across the United States. They are the paver of choice for many colleges and universities including Emory University, Georgia Institute of Technology, the University of Maryland, and the University of Dayton.

#### **Creative Possibilities**

While other brick and paver companies only offer a few pre-mixed blends for customers to choose from, Whitacre Greer clay and cobbled pavers are produced with each specific project and customer in mind and available in a variety of brick patterns and earth-tone colors that never fade.