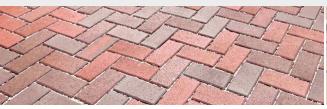

#### **Creative Possibilities**

While other brick and paver companies only offer a few pre-mixed blends for customers to choose from, Whitacre Greer clay and cobbled pavers are produced with each specific project and customer in mind and available in a variety of brick patterns and earth-tone colors that never fade.

Want more options? We can create new color blends and brick patterns to match your taste and needs.

| SERIES | COLOR              | SIZE                            |
|--------|--------------------|---------------------------------|
| #30    | Clear Red (Rustic) | 4" wide<br>8" long<br>2¼" thick |
| #32    | Antique            |                                 |
| #33    | Dark Antique       |                                 |
| #34    | Mulberry           |                                 |
| #36    | Red Sunset         |                                 |